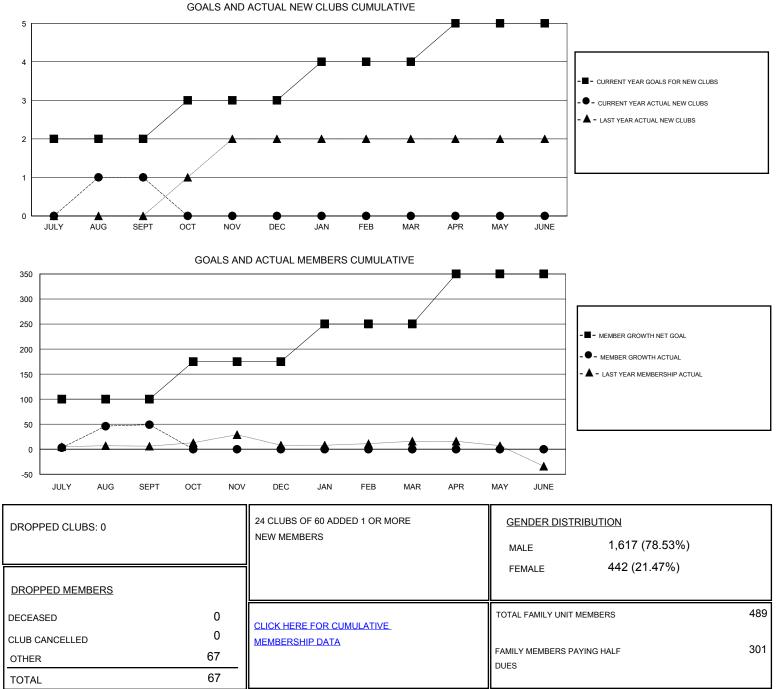

## District 324A5

Results as of: 9/30/2019

| LOCATION INDIA        |             |                                                                                |                                                                                                                                                                                                         |                                                                                                                     |                                                                                                                                                                                        | GMT CA                                                                                                                                                                                                                                                                |  |
|-----------------------|-------------|--------------------------------------------------------------------------------|---------------------------------------------------------------------------------------------------------------------------------------------------------------------------------------------------------|---------------------------------------------------------------------------------------------------------------------|----------------------------------------------------------------------------------------------------------------------------------------------------------------------------------------|-----------------------------------------------------------------------------------------------------------------------------------------------------------------------------------------------------------------------------------------------------------------------|--|
| Clubs                 |             |                                                                                |                                                                                                                                                                                                         | Members                                                                                                             |                                                                                                                                                                                        |                                                                                                                                                                                                                                                                       |  |
| RESULTS FOR 2019-2020 |             |                                                                                | RESULTS FOR 2019-2020                                                                                                                                                                                   |                                                                                                                     |                                                                                                                                                                                        |                                                                                                                                                                                                                                                                       |  |
| NEW CLUB GOAL         | NEW CLUBS   | DROPPED CLUBS                                                                  | QUARTER                                                                                                                                                                                                 | MEMBER GROWTH NET<br>GOAL                                                                                           | MEMBER GROWTH<br>ACTUAL                                                                                                                                                                | DROPPED<br>MEMBERS ACTUAL<br>(including transfers)                                                                                                                                                                                                                    |  |
| 2                     | 1           | 0                                                                              | JULY/AUG/SEPT                                                                                                                                                                                           | 100                                                                                                                 | 125                                                                                                                                                                                    | 67                                                                                                                                                                                                                                                                    |  |
| 1                     | 0           | 0                                                                              | OCT/NOV/DEC                                                                                                                                                                                             | 75                                                                                                                  | 0                                                                                                                                                                                      | 0                                                                                                                                                                                                                                                                     |  |
| 1                     | 0           | 0                                                                              | JAN/FEB/MAR                                                                                                                                                                                             | 75                                                                                                                  | 0                                                                                                                                                                                      | 0                                                                                                                                                                                                                                                                     |  |
| 1                     | 0           | 0                                                                              | APR/MAY/JUNE                                                                                                                                                                                            | 100                                                                                                                 | 0                                                                                                                                                                                      | 0                                                                                                                                                                                                                                                                     |  |
|                       | RESULTS FOF | Clubs<br>RESULTS FOR 2019-2020<br>NEW CLUB GOAL NEW CLUBS<br>2 1<br>1 0<br>1 0 | Clubs       RESULTS FOR 2019-2020       NEW CLUB GOAL     NEW CLUBS     DROPPED CLUBS       2     1     0     0       1     0     0     1     0     0       1     0     0     0     0     0     0     0 | Clubs   RESULTS FOR 2019-2020   NEW CLUB GOAL NEW CLUBS   2 1   1 0   1 0   1 0   1 0   1 0   1 0   1 0   1 0   1 0 | Clubs Me   RESULTS FOR 2019-2020 RESULTS I   NEW CLUB GOAL NEW CLUBS DROPPED CLUBS   QUARTER MEMBER GROWTH NET<br>GOAL   2 1 0   1 0 0   1 0 0   1 0 0   1 0 0   1 0 0   1 0 0   1 0 0 | Clubs Members   RESULTS FOR 2019-2020 RESULTS FOR 2019-2020   NEW CLUB GOAL NEW CLUBS DROPPED CLUBS   QUARTER MEMBER GROWTH NET MEMBER GROWTH<br>GOAL   2 1 0   1 0 0   1 0 0   1 0 0   1 0 0   1 0 0   1 0 0   1 0 0   1 0 0   1 0 0   1 0 0   1 0 0   1 0 0   1 0 0 |  |